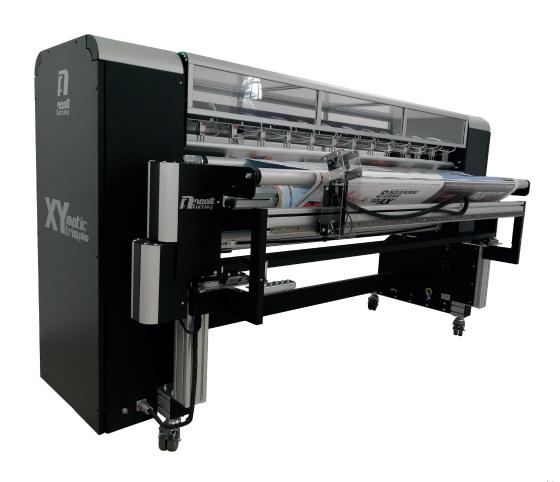

## MAIN FEATURES

- LCD Touch Screen display with intuitive and easy to use software
- Wallpaper automatic vertical alignment
- · Marks reading sensor
- Self-identification and marks learning
- X&Y axis adjustable speed
- Excellent visibility of the cutting area
- Pinch Roll with silent compressor on the machine for material loading

- Up to 10 vertical pneumatic cutting units
- · Double loading roll
- Tower Light
- New manual system of vertical cutting units alignment
- Open vertical cutting edges (no paper jam)
- Monolithic machine body
- Plug & Play
- Standard jumbo Roll holder max diameter 400 mm
- Up to 20 Personalized Memories
- Pneumatic system to separate the cutting waste.

| TECHNICAL INFO                  | XY MATIC TRIM PLUS |
|---------------------------------|--------------------|
| Width                           | 1650 mm            |
| Cutting thickness               |                    |
| AXIS X                          | 1,2 mm max         |
| AXIS Y                          | 0,5 mm max         |
| Feed rate                       | 1-50 m/minute      |
| Cutting unit max                | 10 vertical blades |
| Cross cutting speed             | 1-150 m/minute     |
| Power supply                    | 230V - 50Hz - 650W |
| Maximum roll capacity wallpaper | 70 kg              |