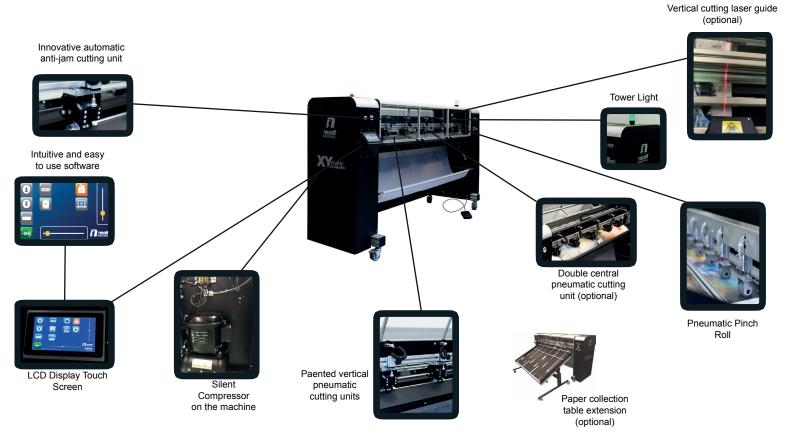

## MAIN FEATURES

- LCD Touch Screen display with intuitive and easy to use software
- Wallpaper automatic vertical alignment
- · Marks reading sensor
- Self-identification and marks learning
- X&Y axis adjustable speed
- Excellent visibility of the cutting area
- Pinch Roll with silent compressor on the machine for material loading

- Up to 10 vertical pneumatic cutting units
- · Double loading roll
- Tower Light
- New manual system of vertical cutting units alignment
- Open vertical cutting edges (no paper jam)
- Monolithic machine body
- Plug & Play
- Standard jumbo Roll holder max diameter 400 mm
- Up to 20 Personalized Memories
- Pneumatic system to separate the cutting waste.