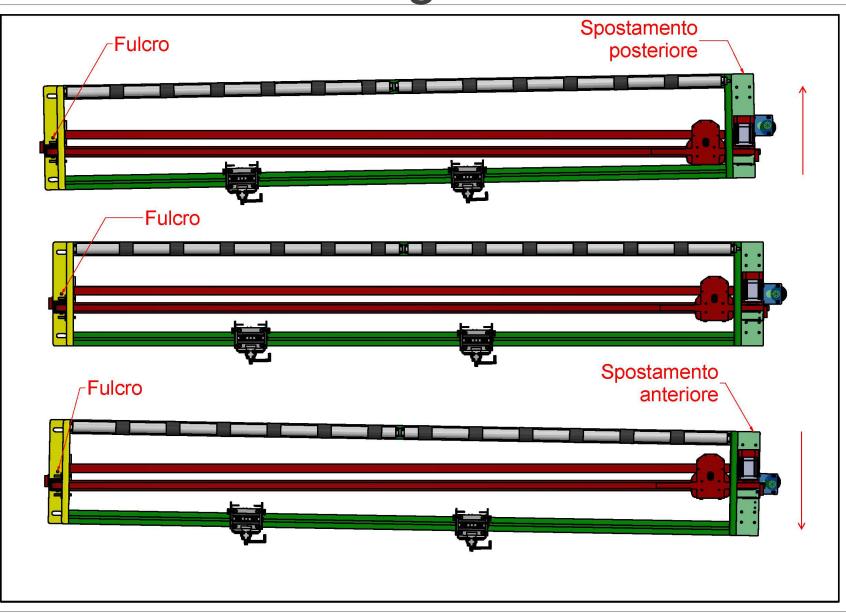

# Horizontal Auto-alignment

Neolt Factory has invented and patented an alignment system that allows the cutter to correct the position of the material and make the orizontals cuts always precise and to size.