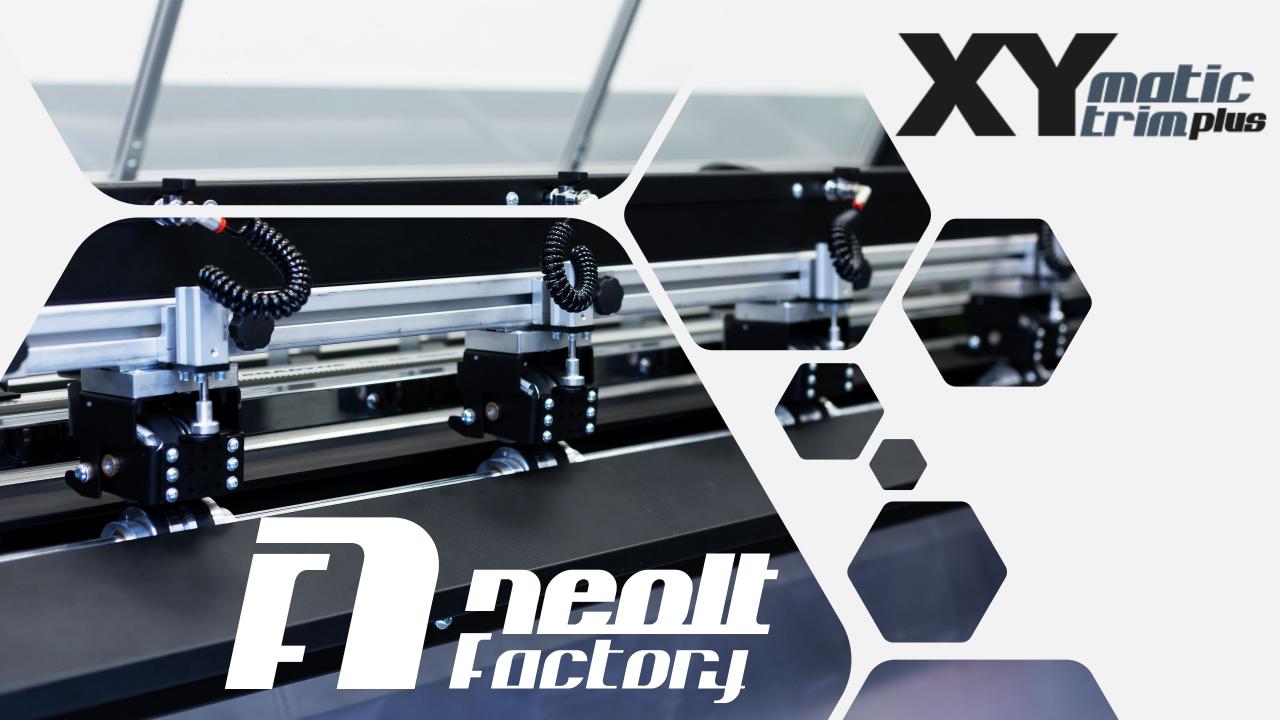

# Neolt Factory Srl

World-leading company in the production of cutters for flexible and rigid materials for the graphics market, is proud to present the XY automatic cutting revolution.

- This cutter is able to cut images both on the X axis and on the Y axis completely automatically and with maximum precision and speed.
- Break down post-printing finishing costs and reduce cutting times by 90%.
- 1-20mt/min (modifing one parameter max 50Mt/min)
- The revolution is Here!

#### Main Features

- LCD Touch Screen display with intuitive and easy-to-use software
- Auto-alignment (Patent)
- Sensor to read cross-marks
- Adjustable speed X & Y axis
- Excellent cutting area visibility
- Pneumatic Pinch Roll with silent compressor inside the machine
- Automatic waste collecting system
- Plug & Play
- Standard loading jumbo Roll max diameter 400mm

- Up to 10 pneumatic vertical cutting units
  - Double load reel
  - Tower Light
  - New alignment system of vertical cutting units
  - Open cutting units (no paper jam)
  - Monolithic machine structure
  - Up to 20 customizable memories