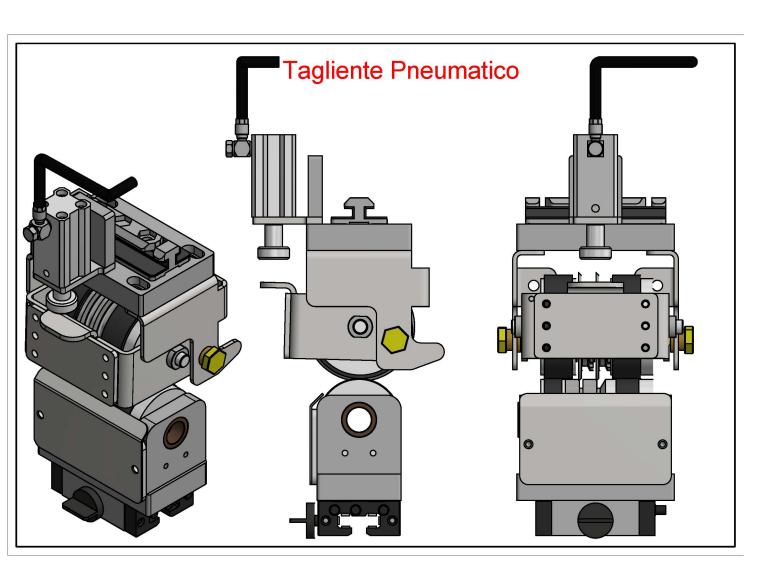

#### Vertical Pneumatic cutting units

#### Available with single or double cutting edge up to a maximum of 10 vertical cutting unit

#### The advantage of our vertical Pneumatic cutting units

- Open cutting units (no paper jam)
- Quick and easy to place and install
- They do not need to be uninstalled if not used
- Self-sharpening blades. (very long life)
- Powered by a pneumatic piston that guarantees a strong and precise cut