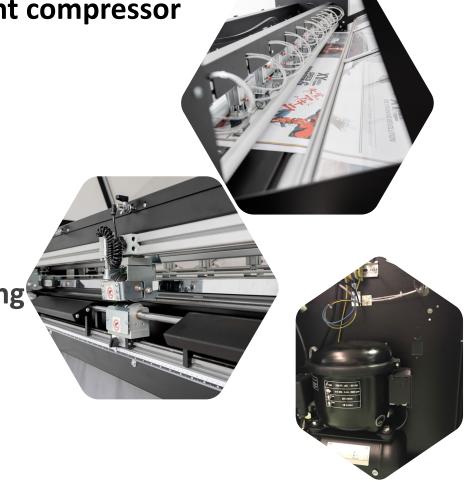

#### Main Features

- LCD Touch Screen display with intuitive and easy-to-use software
- Auto-alignment (Patent)
- Sensor to read cross-marks
- Adjustable speed X & Y axis
- Excellent cutting area visibility
- Pneumatic Pinch Roll with silent compressor inside the machine
- Automatic waste collecting system
- Plug & Play
- Standard loading jumbo Roll max diameter 400mm

### Pneumatic system

Xy trim Plus is supplied with a silent compressor installed inside the machine

#### What is this used for?

 It feeds the pinch rolls that always move the material straight

Guarantees pressure and strength to vertical cutting
Knife

 through the pistons it opens and closes automatically a door for the collection of waste