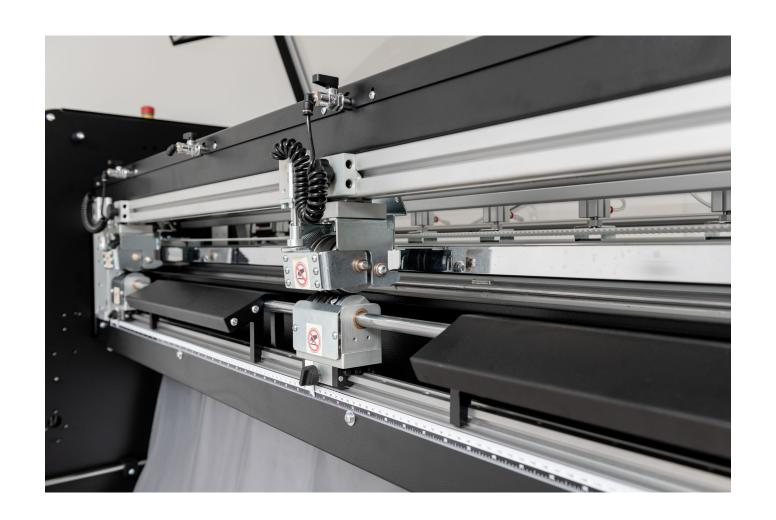

#### Vertical Pneumatic cutting units

#### Available with single or double cutting edge up to a maximum of 10 vertical cutting unit

#### The advantage of our vertical Pneumatic cutting units

- Open cutting units (no paper jam)
- Quick and easy to place and install
- They do not need to be uninstalled if not used
- Self-sharpening blades. (very long life)
- Powered by a pneumatic piston that guarantees a strong and precise cut