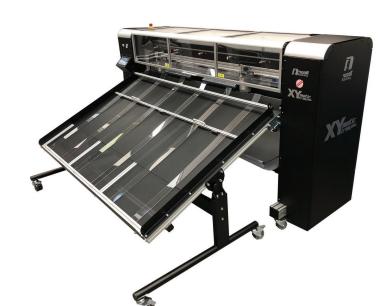

# Neolt Factory Srl

World-leading company in the production of cutters for flexible and rigid materials for the graphics market, is proud to present the XY automatic cutting revolution.

- This cutter is able to cut images both on the X axis and on the Y axis completely automatically and with maximum precision and speed.
- Break down post-printing finishing costs and reduce cutting times by 90%.
- 1-20mt/min (modifing one parameter max 50Mt/min)
- The revolution is Here!

#### Main Features

- LCD Touch Screen display with intuitive and easy-to-use software
- Auto-alignment (Patent)
- Sensor to read cross-marks
- Adjustable speed X & Y axis
- Excellent cutting area visibility
- Pneumatic Pinch Roll with silent compressor inside the machine
- Automatic waste collecting system
- Plug & Play
- Standard loading jumbo Roll max diameter 400mm

- Up to 10 pneumatic vertical cutting units
  - Double load reel
  - Tower Light
  - New alignment system of vertical cutting units
  - Open cutting units (no paper jam)
  - Monolithic machine structure
  - Up to 20 customizable memories