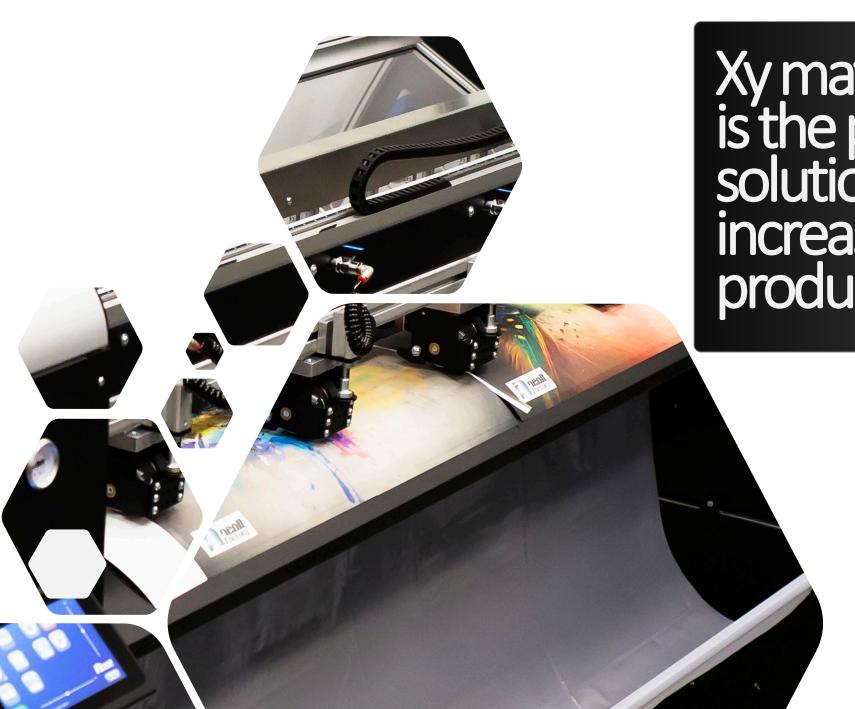

Xy matic trim plus is the perfect solution to increase your productivity.

Increase your Productivity!