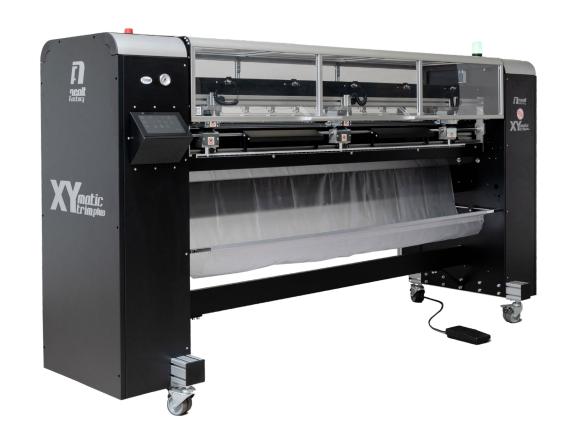

Xy matic trim plus is the perfect solution to increase your productivity.

# Neolt Factory Srl

World-leading company in the production of cutters for flexible and rigid materials for the graphics market, is proud to present the XY automatic cutting revolution.

- This cutter is able to cut images both on the X axis and on the Y axis completely automatically and with maximum precision and speed.
- Break down post-printing finishing costs and reduce cutting times by 90%.
- 1-20mt/min (modifing one parameter max 50Mt/min)
- The revolution is Here!

Increase your Productivity!