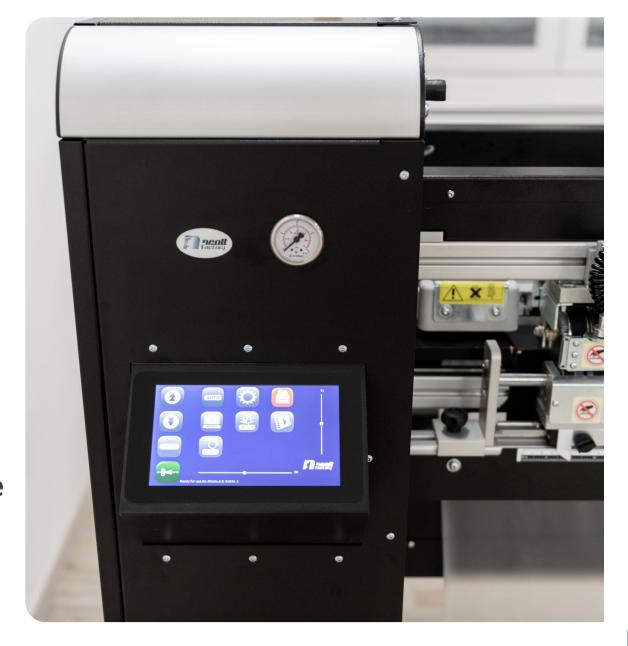

# LCD Touch Screen display with intuitive and easy-to-use software

Neolt Factory has developed a simple and intuitive user interface, the touch screen display makes it natural to use the machine even for non-expert users, it also includes all the technical manual in the form of videos inside the software, therefore the user can always watch these videos for the correct use of the cutter

### Pneumatic system

Xy trim Plus is supplied with a silent compressor installed inside the machine