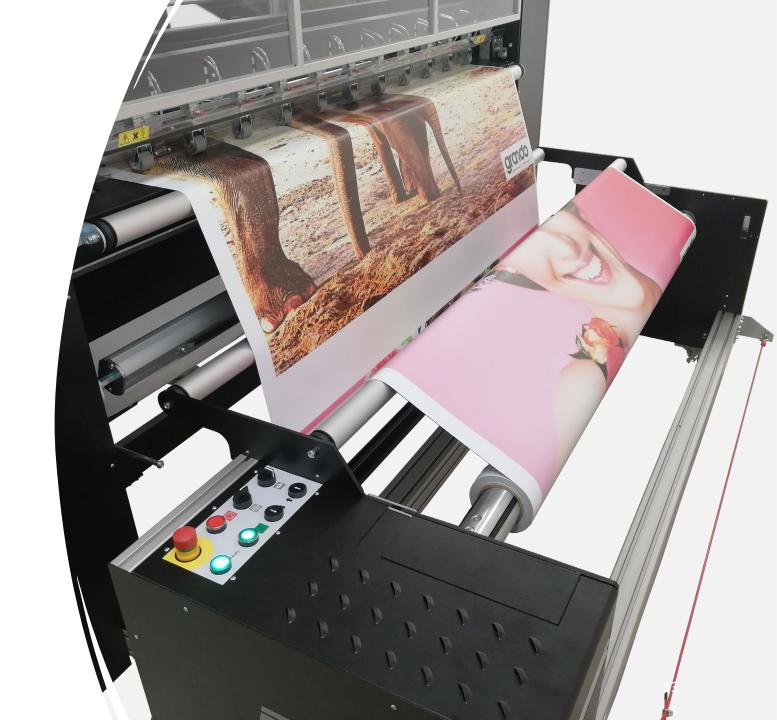

# Neolt Factory Srl

World-leading company in the production of cutters for flexible and rigid materials for the graphics market, is proud to present the XY automatic cutting revolution.

- This cutter is able to cut images both on the X axis and on the Y axis completely automatically and with maximum precision and speed.
- Break down post-printing finishing costs and reduce cutting times by 90%.
- 1-20mt/min (modifing one parameter max 50Mt/min)
- The revolution is Here!

#### Main Features

- LCD Touch Screen display with intuitive and easy-to-use software
- Auto-alignment (Patent)
- Sensor to read cross-marks
- Adjustable speed X & Y axis
- Excellent cutting area visibility
- Pneumatic Pinch Roll with silent compressor inside the machine
- Automatic waste collecting system
- Plug & Play
- Standard loading jumbo Roll max diameter 400mm