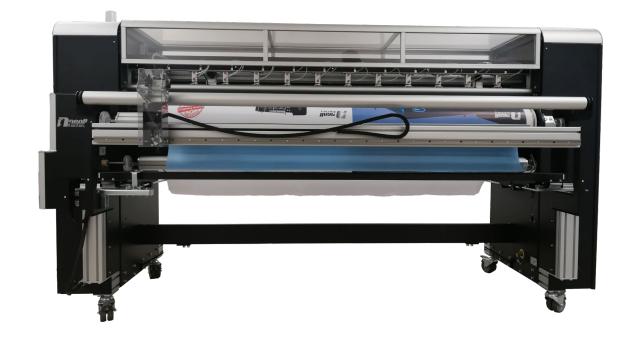

# Neolt Factory Srl

World-leading company in the production of cutters for flexible and rigid materials for the graphics market, is proud to present the XY automatic cutting revolution.

- This cutter is able to cut images both on the X axis and on the Y axis completely automatically and with maximum precision and speed.
- Break down post-printing finishing costs and reduce cutting times by 90%.
- 1-20mt/min (modifing one parameter max 50Mt/min)
- The revolution is Here!

#### Main Features

- LCD Touch Screen display with intuitive and easy-to-use software
- Auto-alignment (Patent)
- Sensor to read cross-marks
- Adjustable speed X & Y axis
- Excellent cutting area visibility
- Pneumatic Pinch Roll with silent compressor inside the machine
- Automatic waste collecting system
- Plug & Play
- Standard loading jumbo Roll max diameter 400mm

- Up to 10 pneumatic vertical cutting units
  - Double load reel
  - Tower Light
  - New alignment system of vertical cutting units
  - Open cutting units (no paper jam)
  - Monolithic machine structure
  - Up to 20 customizable memories