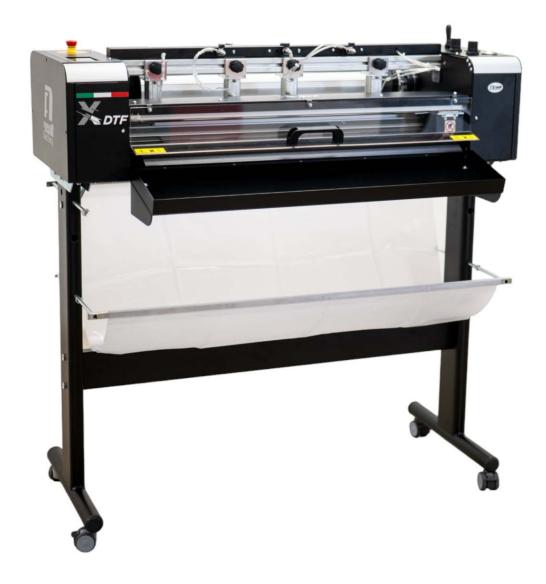

## **INCREASE YOUR PRODUCTIVITY**

FIRST DEDICATED DTF CUTTER

## First dedicated DTF XY CUTTER is finally available

Adjustable pression for pinch roll and vertical blade

Touch screen control

Pneumatic vertical blade

Copy collection tray

## Suitable for max 800mm media wide.

Equipped with an internal compressor that power all the pinch roll for the media feed and also the pneumatic vertical blade.

Mechanical muovement that allow you to modify the angle inclination of roll media.