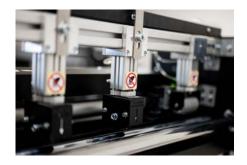

## First dedicated DTF XY CUTTER is finally available

Adjustable pression for pinch roll and vertical blade

Touch screen control

Pneumatic vertical blade

Copy collection tray

## Suitable for max 800mm media wide.

Equipped with an internal compressor that power all the pinch roll for the media feed and also the pneumatic vertical blade.

Mechanical muovement that allow you to modify the angle inclination of roll media.