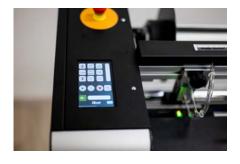

## First dedicated DTF XY CUTTER is finally available

Adjustable pression for pinch roll and vertical blade

Touch screen control

Pneumatic vertical blade

Copy collection tray

With a smart interface you can choose between 2 main programs:

- Automatic mode (Programmed size and number of copy).
- Mark mode
  (2 marks line for automatic cutting)