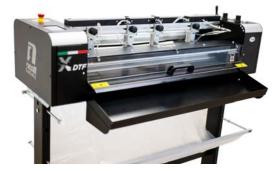

## **INCREASE YOUR PRODUCTIVITY**

FIRST DEDICATED DTF CUTTER

## First dedicated DTF XY CUTTER is finally available

Adjustable pression for pinch roll and vertical blade

Touch screen control

Pneumatic vertical blade

Copy collection tray

## Suitable for max 800mm media wide.

Equipped with an internal compressor that power all the pinch roll for the media feed and also the pneumatic vertical blade.

Mechanical muovement that allow you to modify the angle inclination of roll media.