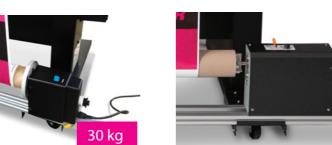

#### **Motorised Take-up Systems**

You can setup the XpertJet with a 30 kg torque winder for motorised roll up of media up to Ø 150 mm, a 40 kg torque winder which is suited for media rolls up to Ø 250 mm or a 100 kg feed and take-up system for media rolls up to Ø 250 mm.