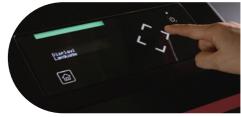

#### New Intuitive Multi-language **OLED Touch Display**

printer's key status.

The XpertJet has a new OLED touch display for flawless & intuitive printer operation. A colour bar visualises the

#### Excellent user experience ranking

Illuminated print platform, new multi-language intuitive OLED display, automated bidirectional alignment & paper feed adjustment via integrated colour sensor & remote printer monitoring.