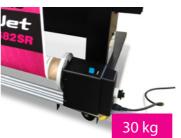

#### **Motorised Take-up Systems**

You can setup the XpertJet with a 30 kg torque winder for motorised roll up of media up to Ø 150 mm, a 40 kg torque winder which is suited for media rolls up to Ø 250 mm or a 100 kg feed and take-up system for media rolls up to Ø 250 mm.