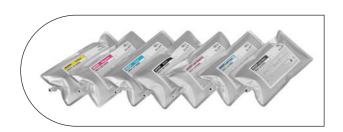

#### **Dual Ink Option: MS41 or UMS11**

Deliver top quality results onto a wide range of uncoated and coated substrates with our 7 colour MS41 series Eco Solvent inks or with our award winning 4 colour UMS11-series Universal Mild Solvent inks. The ink packs in foil go into re-usable ink pack cases, reducing waste. LED lights will show you the ink level status.