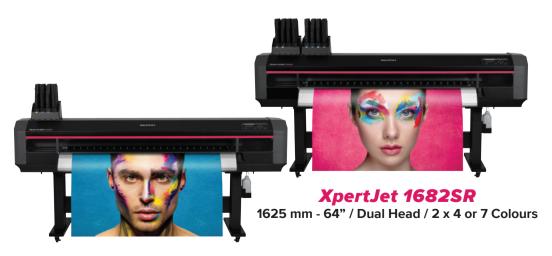

**UX RANKING** 

INTELLIGENT INTERWEAVING

In developing the 64" (162 cm) wide XpertJets, our fifth generation Sign & Display printers, we faithfully took the Kaizen way. Suited for the widest range of indoor and long term outdoor Sign & Display graphics, the all new **XpertJet 1641SR and 1682SR** printer models are the successors of Mutoh's multi-awarded ValueJet 1624X and ValueJet 1638X. They bring multiple product enhancements and pioneering innovative features to Sign & Display print professionals.

XpertJet 1641SR 1625 mm - 64" / Single Head / 4 Colours

**FEEDMASTER** 

PHOTOGRAPHY

WALLPAPER

**VEHICLE WRAPPING** 

SOFT SIGN / TEXTILE DISPLAYS

BANNERS BACKLITS

#### **XPERTJET AT A GLANCE**

Piezo drop on demand roll fed sign & display printers
 64" - 162 cm / CMYK (1641SR) / 2 x CMYK or CMYK + Lc, Lm, Lk (1682SR).

XpertJet 1682SR

XpertJet 1641SR