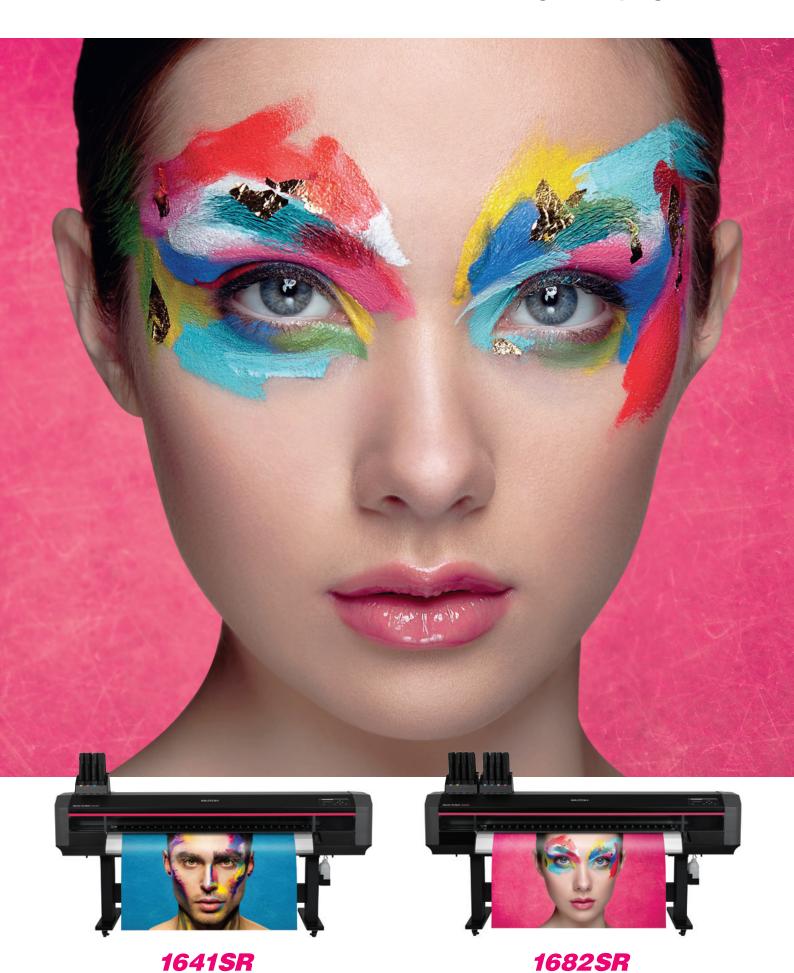

**UX RANKING** 

INTELLIGENT INTERWEAVING

In developing the 64" (162 cm) wide XpertJets, our fifth generation Sign & Display printers, we faithfully took the Kaizen way. Suited for the widest range of indoor and long term outdoor Sign & Display graphics, the all new **XpertJet 1641SR and 1682SR** printer models are the successors of Mutoh's multi-awarded ValueJet 1624X and ValueJet 1638X. They bring multiple product enhancements and pioneering innovative features to Sign & Display print professionals.

XpertJet 1641SR 1625 mm - 64" / Single Head / 4 Colours

**FEEDMASTER** 

PHOTOGRAPHY

WALLPAPER

**VEHICLE WRAPPING** 

SOFT SIGN / TEXTILE DISPLAYS

BANNERS BACKLITS

#### **XPERTJET AT A GLANCE**

Piezo drop on demand roll fed sign & display printers
 64" - 162 cm / CMYK (1641SR) / 2 x CMYK or CMYK + Lc, Lm, Lk (1682SR).

XpertJet 1682SR

XpertJet 1641SR