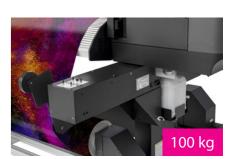

#### **Motorised Take-up Systems**

You can setup the XpertJet with a 30 kg torque winder for motorised roll up of media up to Ø 150 mm, a 40 kg torque winder which is suited for media rolls up to Ø 250 mm or a 100 kg feed and take-up system for media rolls up to Ø 250 mm.